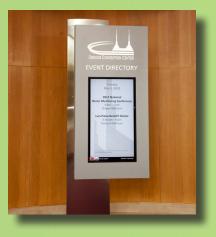

• Event specific directories allow details to be shared on a specific time schedule

• Geofencing allows for GPS triggered advertisements or audio for tour buses, taxis and many other applications

• Easily reduce the amount of time your staff spends assisting visitors with directions