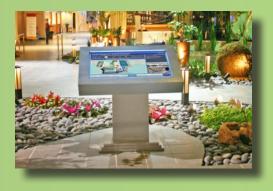

## Benefits

• Interactive wayfinding allows "selfservice" application to your patron to quickly and accurately help them find their way

• Easily update with ever-changing environments with no costly expense of updating directories