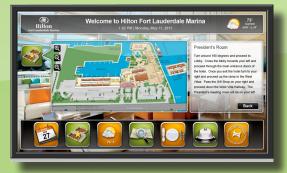

## Benefits

• Interactive wayfinding allows "selfservice" application to your patron to quickly and accurately help them find their way

• Easily update with ever-changing environments with no costly expense of updating directories

• Event specific directories allow details to be shared on a specific time schedule

• Geofencing allows for GPS triggered advertisements or audio for tour buses, taxis and many other applications

• Easily reduce the amount of time your staff spends assisting visitors with directions