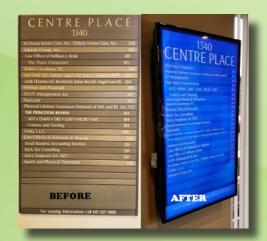

## Benefits

• Interactive wayfinding allows "selfservice" application to your patron to quickly and accurately help them find their way

• Easily update with ever-changing environments with no costly expense of updating directories